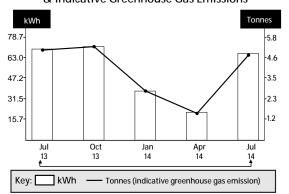

## Your Average Daily Usage & Indicative Greenhouse Gas Emissions

| Average Cost Per Day:              | \$18.85      |
|------------------------------------|--------------|
| Average Daily Usage:               | 66.41 kWh    |
| Same Time Last Year:               | 69.70 kWh    |
| Indicative Greenhouse Gas Emission | ons (Tonnes) |
| Generated This Account:            | 4.8T         |
| Same Time Last Year:               | 5.OT         |

Same Time Last Year: 5.0T Saved With a Green Product: 1.6T

For more information on greenhouse gas emissions visit originenergy.com.au

| Payments Re             | eceived - Thank You         |               |
|-------------------------|-----------------------------|---------------|
| 14 Apr 14               | Direct Debit - Bank Account | \$103.00 CR   |
| 22 Apr 14               | Direct Debit - Bank Account | \$103.00 CR   |
| 28 Apr 14               | Direct Debit - Bank Account | \$103.00 CR   |
| 05 May 14               | Direct Debit - Bank Account | \$103.00 CR   |
| 12 May 14               | Direct Debit - Bank Account | \$103.00 CR   |
| 19 May 14               | Direct Debit - Bank Account | \$103.00 CR   |
| 26 May 14               | Direct Debit - Bank Account | \$103.00 CR   |
| 02 Jun 14               | Direct Debit - Bank Account | \$103.00 CR   |
| 10 Jun 14               | Direct Debit - Bank Account | \$103.00 CR   |
| 16 Jun 14               | Direct Debit - Bank Account | \$103.00 CR   |
| 23 Jun 14               | Direct Debit - Bank Account | \$103.00 CR   |
| 30 Jun 14               | Direct Debit - Bank Account | \$103.00 CR   |
| 07 Jul 14               | Direct Debit - Bank Account | \$103.00 CR   |
| Total Payments Received |                             | \$1,339.00 CR |