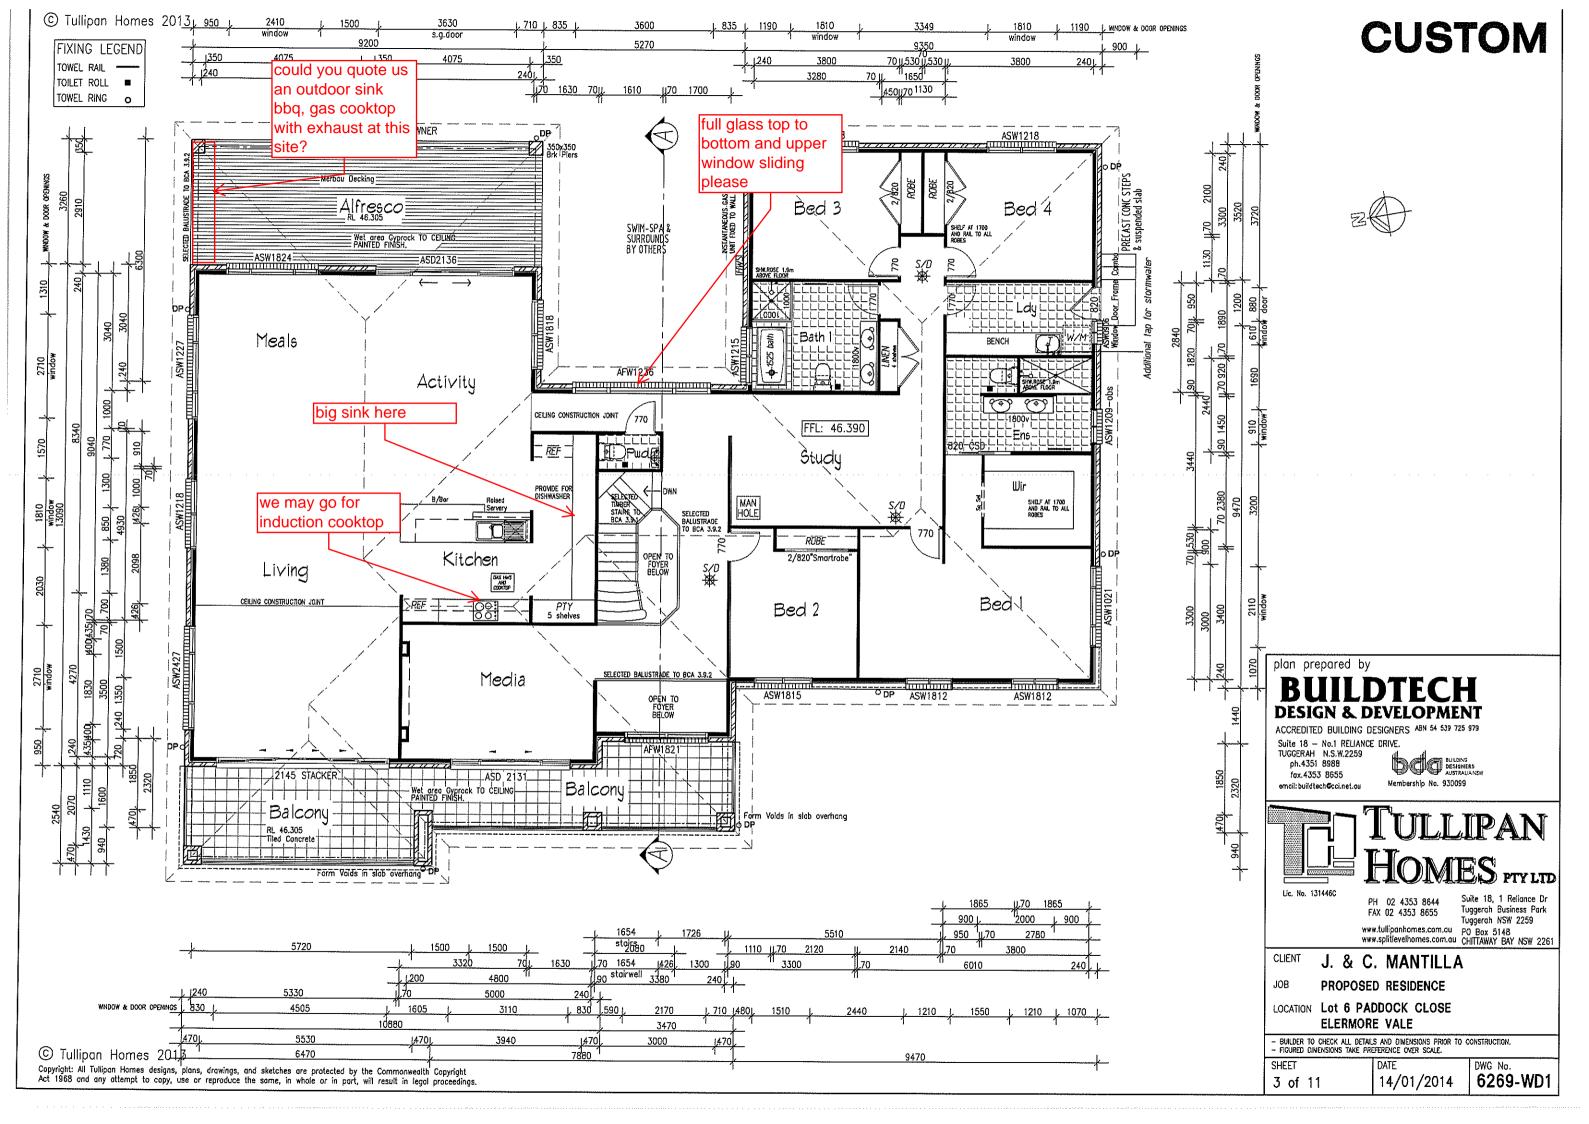

© Tullipan Homes 2013

Copyright: All Tullipan Homes designs, plans, drawings, and sketches are protected by the Commonwealth Copyright Act 1968 and any attempt to copy, use or reproduce the same, in whole or in part, will result in legal proceedings.

BUILDER TO CHECK ALL DETAILS AND DIMENSIONS PRIOR TO CONSTRUCTION.
 FIGURED DIMENSIONS TAKE PREFERENCE OVER SCALE.

SHEET 4 of 11

29-07-2013

6269-WD

fax.4353 8655

email: buildtech@cci.net.au

DOO BUILDING
PESIGNERS
AUSTRALIANS

Membership No. 930099

PH 02 4353 8644 FAX 02 4353 8655

Tuggerah NSW 2259 www.tullipanhomes.com.au PO Box 5146 www.splitlevelhomes.com.au CHITTAWAY BAY NSW 2261

Tuggerah Business Pork





© Tullipan Homes 2013

Copyright: All Tullipan Homes designs, plans, drawings, and sketches are protected by the Com