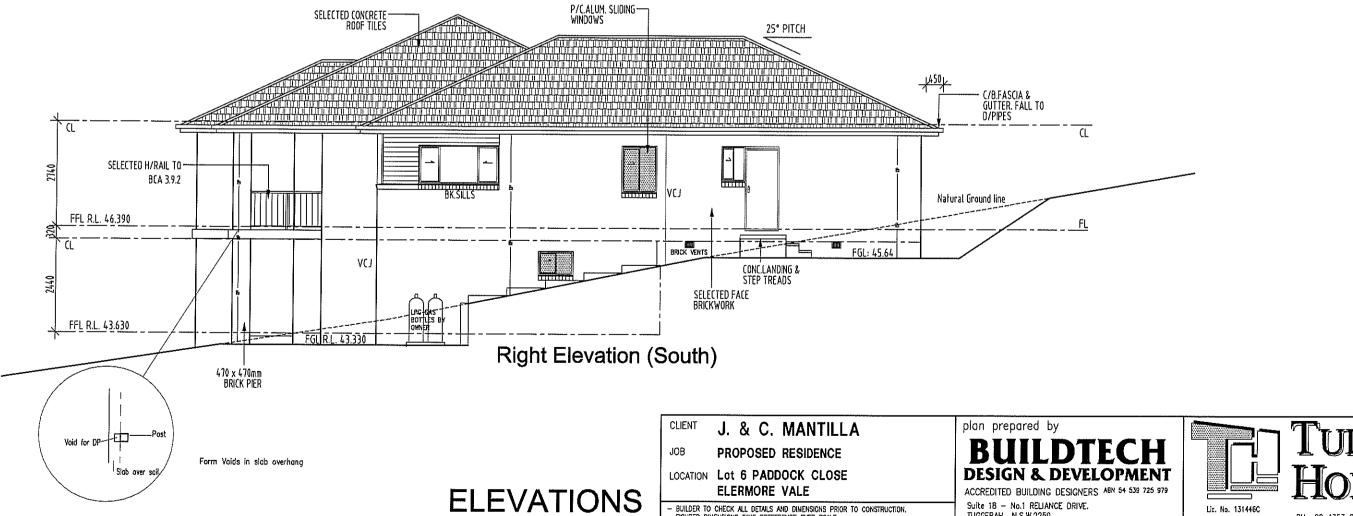

**ELERMORE VALE** 

BUILDER TO CHECK ALL DETAILS AND DIMENSIONS PRIOR TO CONSTRUCTION.
 FIGURED DIMENSIONS TAKE PREFERENCE OVER SCALE.

SHEET 5 of 11

**SCALE 1:100** 

DWG No. 6269-WD1

ACCREDITED BUILDING DESIGNERS ABN 54 539 725 979

J. & C. MANTILLA

JOB PROPOSED RESIDENCE

LOCATION Lot 6 PADDOCK CLOSE **ELERMORE VALE** 

BUILDER TO CHECK ALL DETAILS AND DIMENSIONS PRIOR TO CONSTRUCTION.
 FIGURED DIMENSIONS TAKE PREFERENCE OVER SCALE.

SHEET 6 of 11