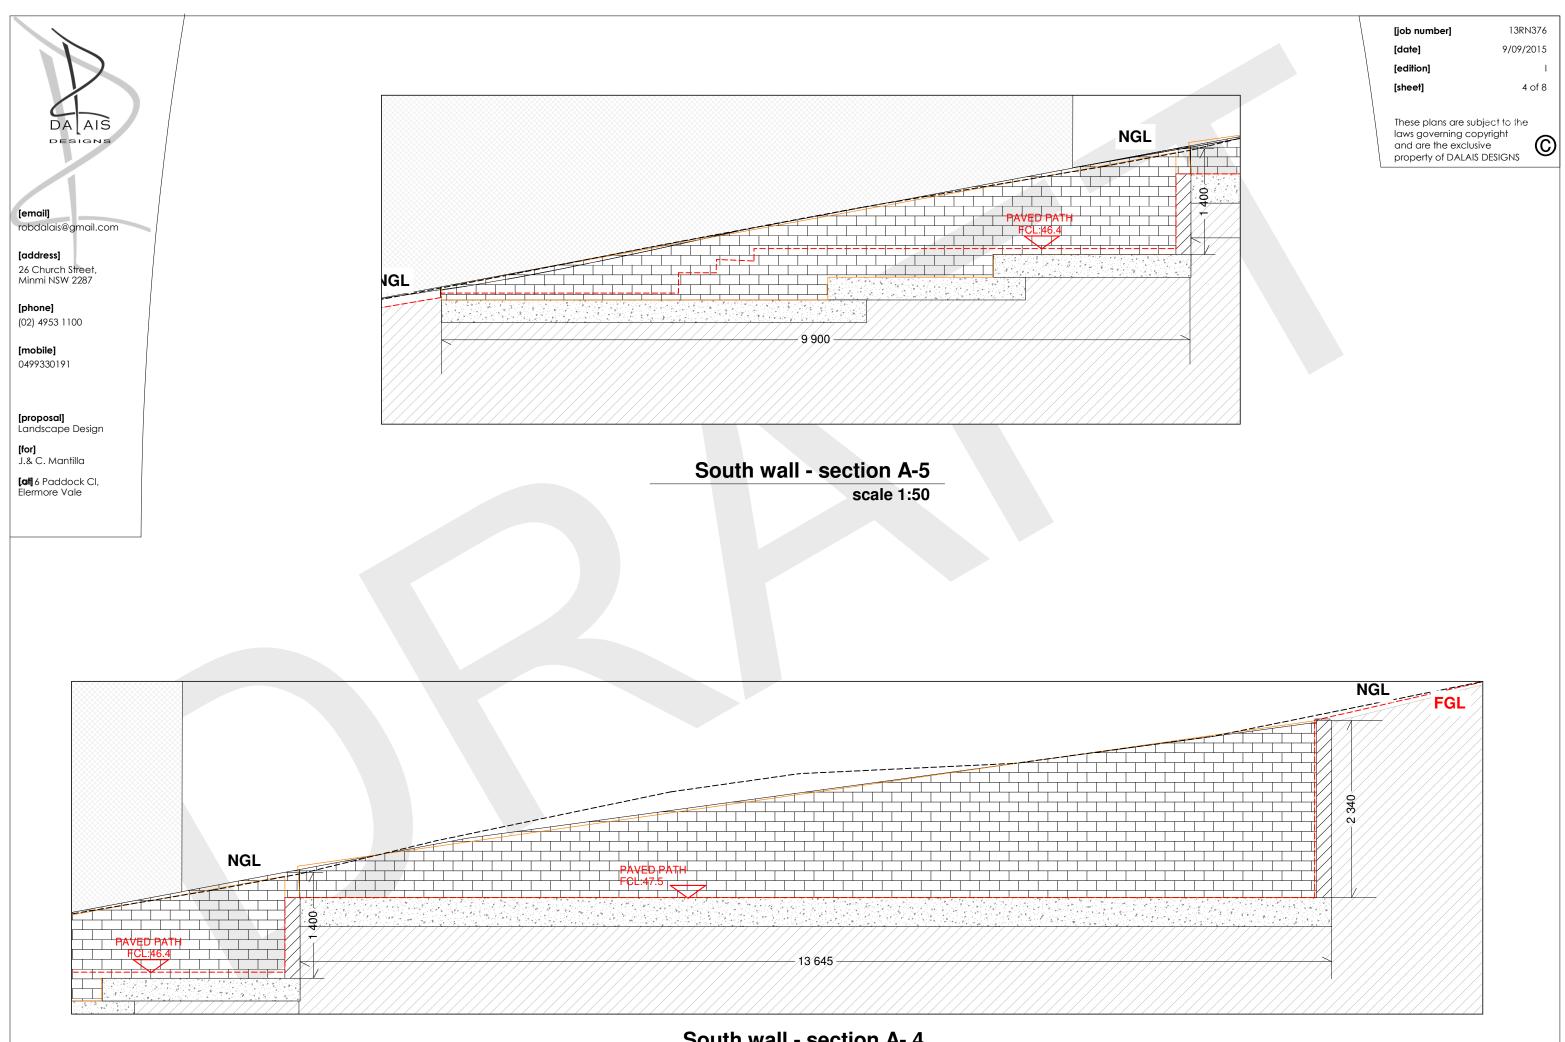

South wall - section A- 4

scale 1:50

13RN376 9/09/2015 6 of 8

13RN376 [job number] 9/09/2015 [date] [edition] 7 of 8 [sheet] These plans are subject to the laws governing copyright and are the exclusive property of DALAIS DESIGNS  $\bigcirc$ CONCRETE DRIVEWAY 765