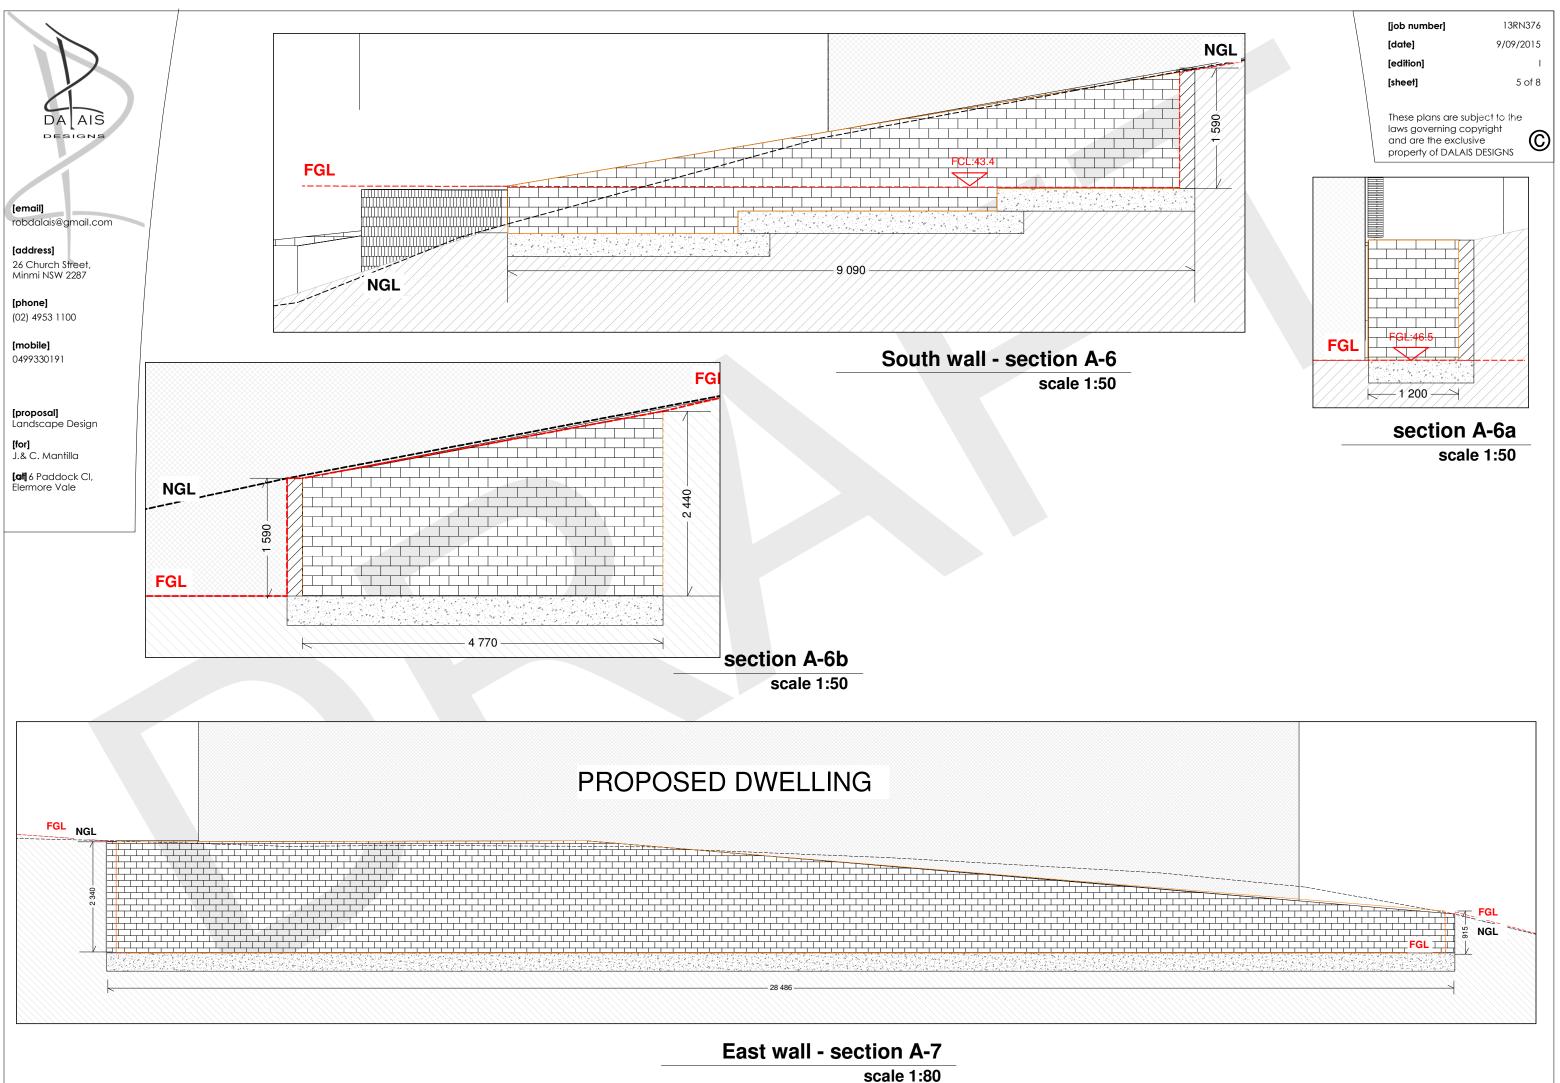

## DA & CC Plans

Proposal - Landscape Design

- For J.&C. MANILLA
- At Lot 6 Paddock CI, Elermore Vale

[job number] [date] [edition] [sheet] 13RN376 9/09/2015 1 1 of 8

These plans are subject to the laws governing copyright and are the exclusive property of DALAIS DESIGNS

 $\bigcirc$ 



13RN376 [job number] 9/09/2015 [date] [edition] 1 [sheet] 2 of 8 These plans are subject to the laws governing copyright and are the exclusive  $\bigcirc$ property of DALAIS DESIGNS CONCRETE INV 45.69 BANK ക north 0 5386 5386 5 **0**0.€





South wall - section A- 4

scale 1:50





13RN376 9/09/2015 6 of 8





13RN376 [job number] 9/09/2015 [date] [edition] 7 of 8 [sheet] These plans are subject to the laws governing copyright and are the exclusive property of DALAIS DESIGNS  $\bigcirc$ CONCRETE DRIVEWAY 765