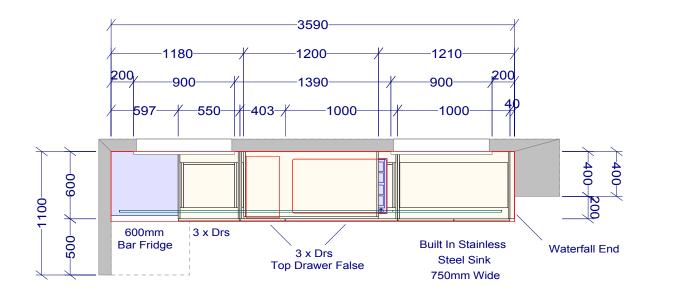

CEILING: 2740 HIGH

CABINETS: 910 HIGH

DOORS: EXTREME VH3 STACK

CARCASS: WATERPROOF HMR BOARD

BENCHTOP: 60MM CAESARSTONE NIGHT SKY (LEVEL 1) OPTION: 60MM STAINLESS STEEL

HANDLES: BUILT IN

DRAWERS: METABOX OPTION: TANDEM SOFT CLOSE

KICKS: WATERPROOF HMR BOARD TO BE TILED

| All dimensions _size designations<br>given are subject to verification on<br>job site and adjustment to fit job<br>conditions. | 2 <mark>0</mark> 20 | This is an original design ar<br>not be released or copied un<br>applicable fee has been paid<br>order placed. | less | Designed: 11/08/2015<br>Printed: 19/08/2015 |
|--------------------------------------------------------------------------------------------------------------------------------|---------------------|----------------------------------------------------------------------------------------------------------------|------|---------------------------------------------|
| Tullipan - Mantilla Alfresco @ Elemore Vale 11.8.15                                                                            |                     |                                                                                                                | All  | Drawing #: 1 No Scale                       |