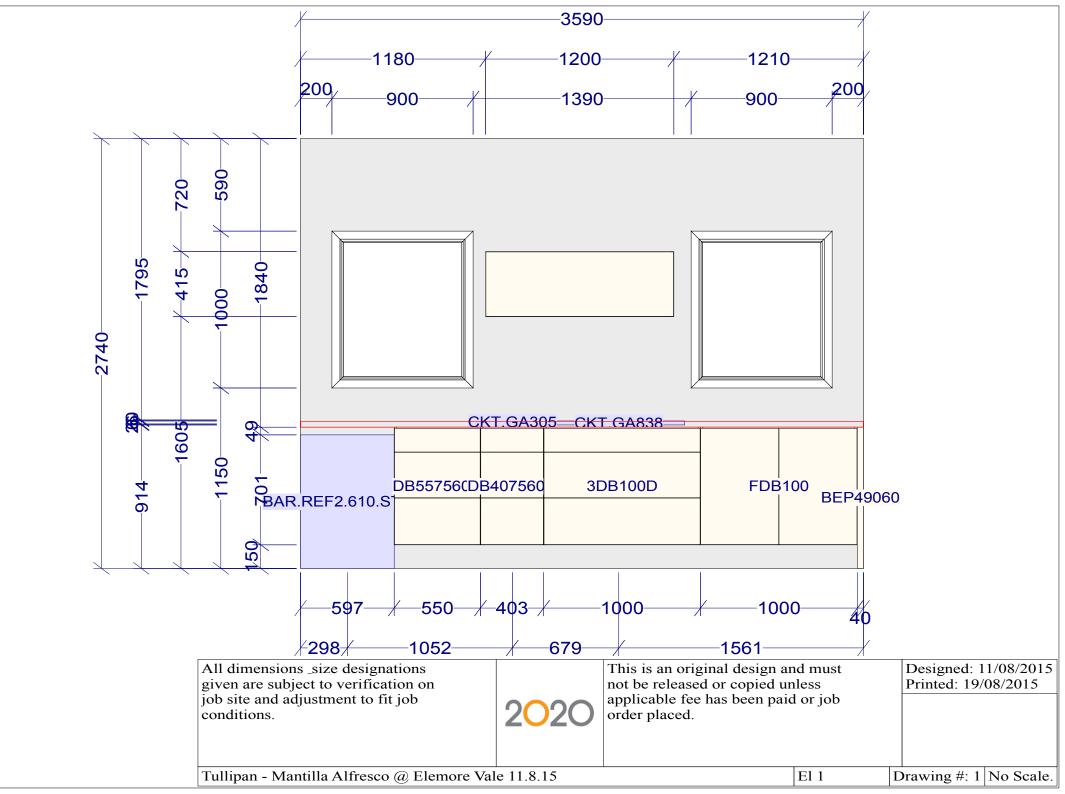

CEILING: 2740 HIGH

CABINETS: 910 HIGH

DOORS: EXTREME VH3 STACK

CARCASS: WATERPROOF HMR BOARD

BENCHTOP: 60MM CAESARSTONE NIGHT SKY (LEVEL 1) OPTION: 60MM STAINLESS STEEL

HANDLES: BUILT IN

DRAWERS: METABOX OPTION: TANDEM SOFT CLOSE

KICKS: WATERPROOF HMR BOARD TO BE TILED

| All dimensions _size designations<br>given are subject to verification on<br>job site and adjustment to fit job<br>conditions. | 2 <mark>0</mark> 20 | This is an original design ar<br>not be released or copied un<br>applicable fee has been paid<br>order placed. | less | Designed: 11/08/2015<br>Printed: 19/08/2015 |
|--------------------------------------------------------------------------------------------------------------------------------|---------------------|----------------------------------------------------------------------------------------------------------------|------|---------------------------------------------|
| Tullipan - Mantilla Alfresco @ Elemore Vale 11.8.15                                                                            |                     |                                                                                                                | All  | Drawing #: 1 No Scale                       |