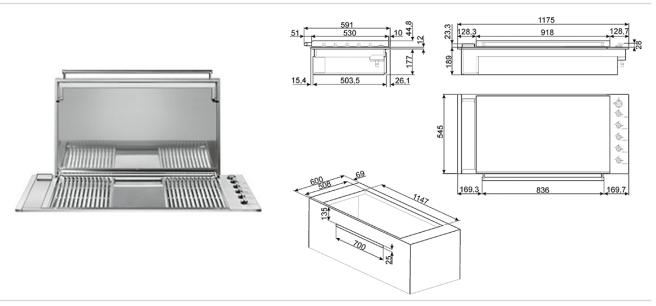

## Smeg built-in barbecue with flat lid EAN13: 8017709182205

• finish • • AISI 316 Marine Grade stainless steel on all outer surfaces • • AISI 304 Commercial Grade stainless steel on all cooking surfaces • size • 1175W x 545D x 57H • features • • stainless steel interlocking grill system • • stainless steel hotplate • • 5 stainless steel burners • laser-etched control panel • gas output • NG: 67.5 MJ/hr, 1.0 kPa (over five burners) • ULPG: 72.0 MJ/hr, 2.75 kPA (over five burners) • Note: barbecue is preset for NG; ULPG conversion kit supplied • standard inclusions • 9V battery pack and AC power adaptor • warranty • five years parts and labour