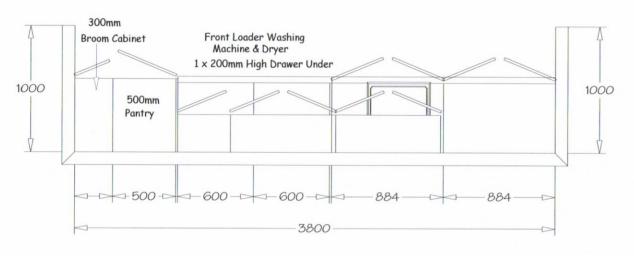

(Planit Enterprises p/I ACN 07612802)

BSC Licence No: 81123C Showroom 4365 1599

Factory 4355 5555

NAME:-

Tullipan - Mantilla LAUNDRY 24 Paddock Close

ELERMORE VALE

PHONE: - 0439 383 622

EMAIL:- johnmmd@mantilla.net.au

## PLANS REMAIN THE PROPERTY OF PLANIT KITCHENS

Ceiling: 2740 High

Cabinets: 2100 High

Doors: Borgs Board

Benchtop: Laminate

Handles: \$10 Value

No Handles To Overheads

Drawers: Metabox

Kicks: Laminate