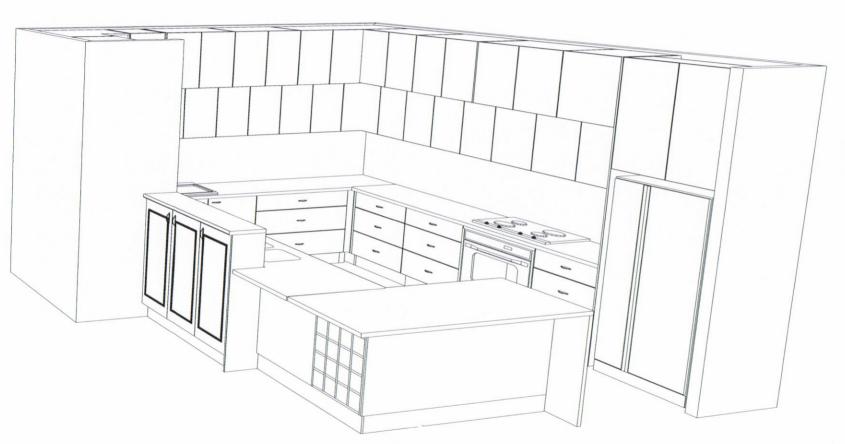

## PLANS REMAIN THE PROPERTY OF PLANIT KITCHENS

Ceiling: 2740 High

Cabinets: 2640 High

Doors: Borgs Board

Option: Polyurethane Style 1

Benchtop: 20mm Standard

Reconstituted Stone

Handles: \$15 Value

No Handles To Overheads

Drawers: Metabox

Option: Tandem Soft Close

Kicks: As Doors

Feature Doors: Laminated

Glass

Splashback: Glass

(Planit Enterprises p/I ACN 07612802)