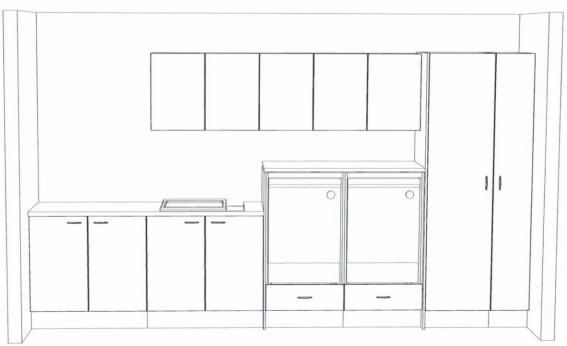

(Planit Enterprises p/I ACN 07612802)

BSC Licence No: 81123C Showroom 4365 1599

Factory 4355 5555

NAME:-

Tullipan - Mantilla LAUNDRY 24 Paddock Close

ELERMORE VALE

PHONE: - 0439 383 622

EMAIL:- johnmmd@mantilla.net.au

## PLANS REMAIN THE PROPERTY OF PLANIT KITCHENS

Ceiling: 2740 High

Cabinets: 2100 High

Doors: Borgs Board

Benchtop: Laminate

Handles: \$10 Value

No Handles To Overheads

Drawers: Metabox

Kicks: Laminate