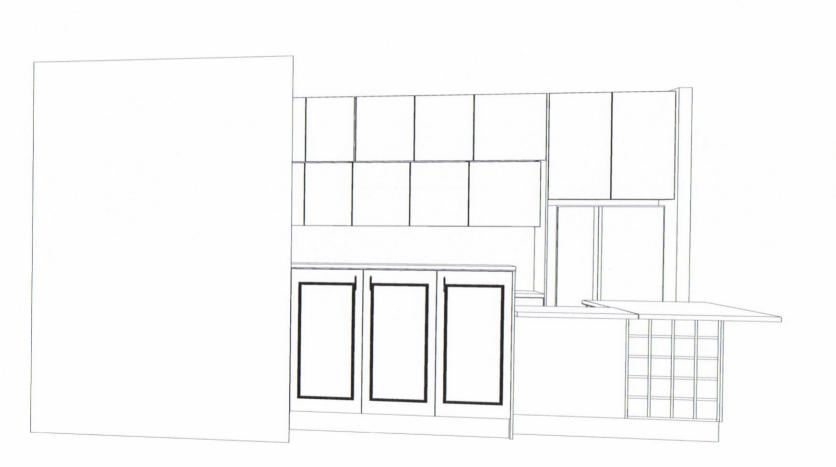

### PLANS REMAIN THE PROPERTY OF PLANIT KITCHENS

Ceiling: 2740 High

Cabinets: 2640 High

Doors: Borgs Board

Option: Polyurethane Style 1

Benchtop: 20mm Standard

Reconstituted Stone

Handles: \$15 Value

No Handles To Overheads

Drawers: Metabox

Option: Tandem Soft Close

Kicks: As Doors

Feature Doors: Laminated

Glass

Splashback: Glass

KITCHEN