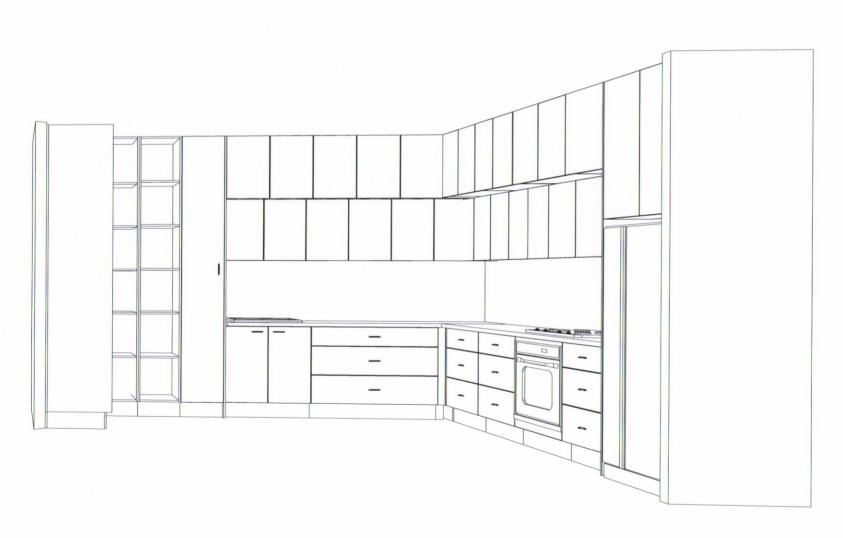

### PLANS REMAIN THE PROPERTY OF PLANIT KITCHENS

Ceiling: 2740 High

Cabinets: 2640 High

Doors: Borgs Board

Option: Polyurethane Style 1

Benchtop: 20mm Standard

Reconstituted Stone

Handles: \$15 Value

No Handles To Overheads

Drawers: Metabox

Option: Tandem Soft Close

Kicks: As Doors

Feature Doors: Laminated

Glass

Splashback: Glass

KITCHEN