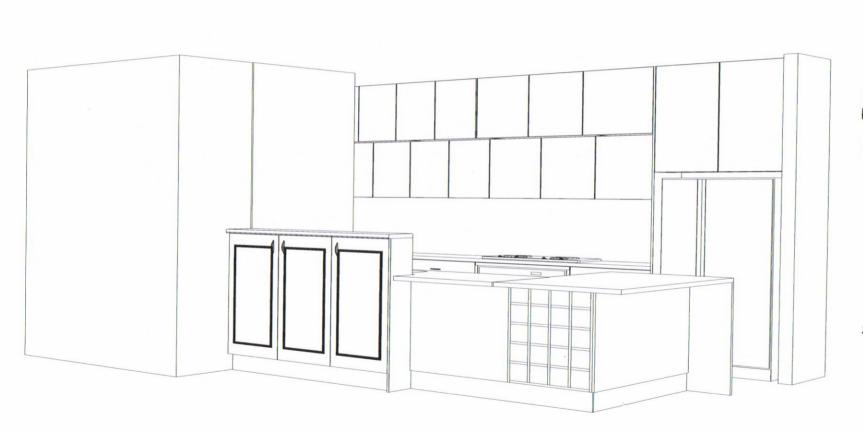

### PLANS REMAIN THE PROPERTY OF PLANIT KITCHENS

Ceiling: 2740 High

Cabinets: 2640 High

Doors: Borgs Board

Option: Polyurethane Style 1

Benchtop: 20mm Standard

Reconstituted Stone

Handles: \$15 Value

No Handles To Overheads

Drawers: Metabox

Option: Tandem Soft Close

Kicks: As Doors

Feature Doors: Laminated

Glass

Splashback: Glass

KITCHEN