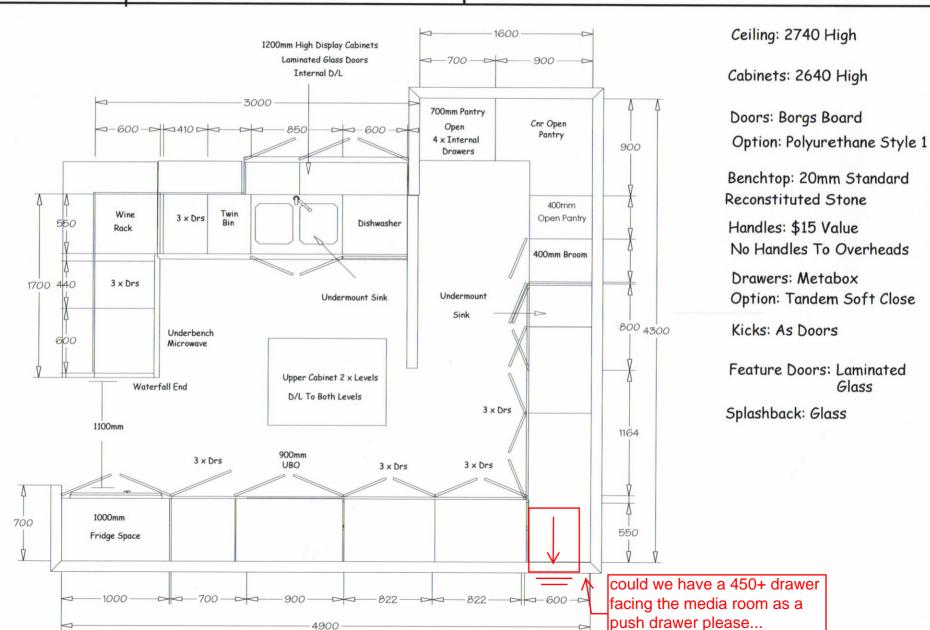

## PLANS REMAIN THE PROPERTY OF PLANIT KITCHENS

Ceiling: 2740 High

Cabinets: 2640 High

Doors: Borgs Board

Option: Polyurethane Style 1

Benchtop: 20mm Standard

Reconstituted Stone

Handles: \$15 Value

No Handles To Overheads

Drawers: Metabox

Option: Tandem Soft Close

Kicks: As Doors

Feature Doors: Laminated

Glass

Splashback: Glass

(Planit Enterprises p/I ACN 07612802)