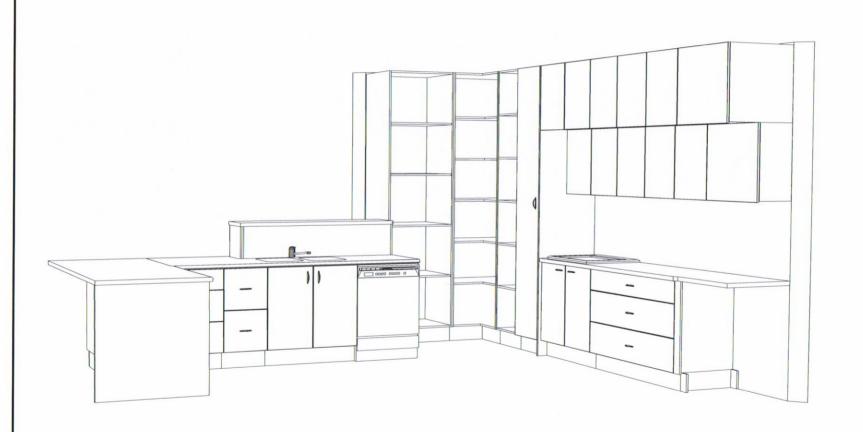

### PLANS REMAIN THE PROPERTY OF PLANIT KITCHENS

Ceiling: 2740 High

Cabinets: 2640 High

Doors: Borgs Board

Option: Polyurethane Style 1

Benchtop: 20mm Standard

Reconstituted Stone

Handles: \$15 Value

No Handles To Overheads

Drawers: Metabox

Option: Tandem Soft Close

Kicks: As Doors

Feature Doors: Laminated

Glass

Splashback: Glass

KITCHEN