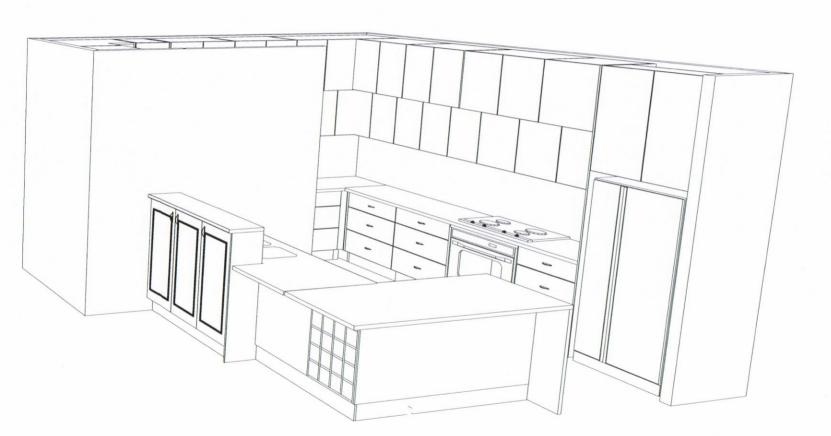

### PLANS REMAIN THE PROPERTY OF PLANIT KITCHENS

Ceiling: 2740 High

Cabinets: 2640 High

Doors: Borgs Board

Option: Polyurethane Style 1

Benchtop: 20mm Standard

Reconstituted Stone

Handles: \$15 Value

No Handles To Overheads

Drawers: Metabox

Option: Tandem Soft Close

Kicks: As Doors

Feature Doors: Laminated

Glass

Splashback: Glass

(Planit Enterprises p/I ACN 07612802)