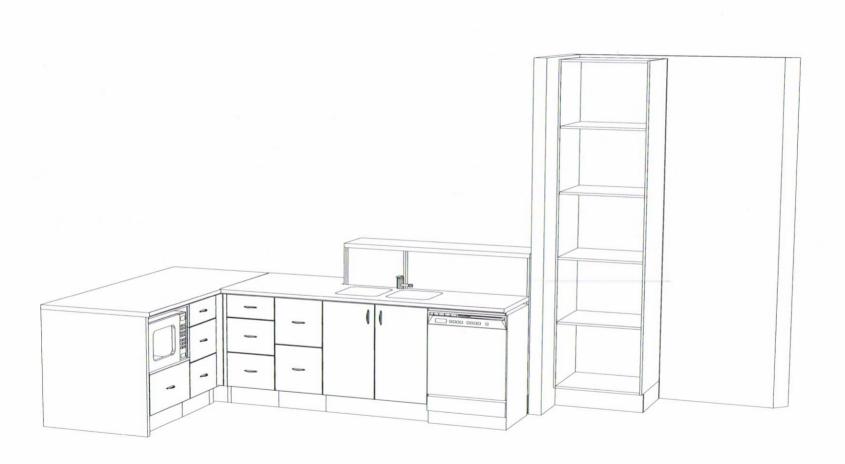

### PLANS REMAIN THE PROPERTY OF PLANIT KITCHENS

Ceiling: 2740 High

Cabinets: 2640 High

Doors: Borgs Board

Option: Polyurethane Style 1

Benchtop: 20mm Standard

Reconstituted Stone

Handles: \$15 Value

No Handles To Overheads

Drawers: Metabox

Option: Tandem Soft Close

Kicks: As Doors

Feature Doors: Laminated

Glass

Splashback: Glass

(Planit Enterprises p/I ACN 07612802)