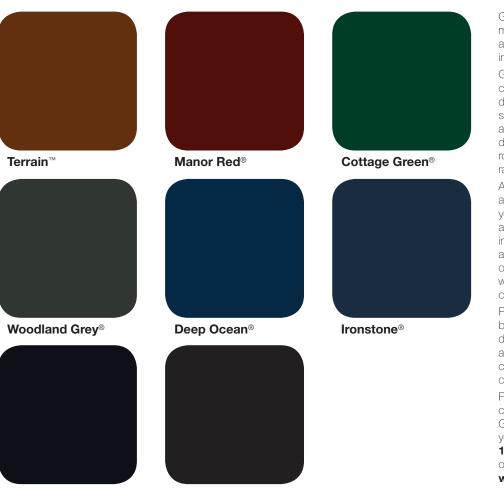

### Colours to suit all Gliderol Roller Doors and Standard Sectional Doors (continued)

Monument®

Night Sky®