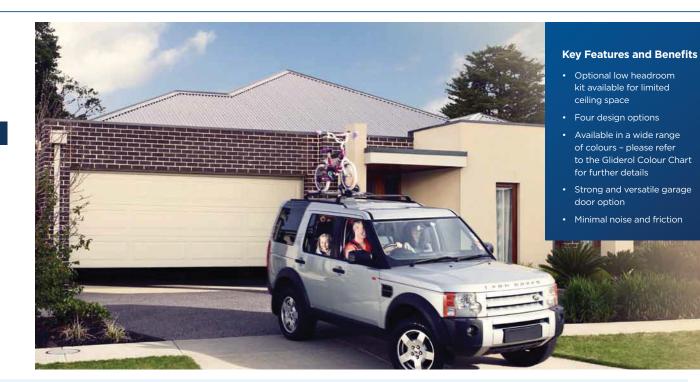

# Panel·Glide is Gliderol's revolutionary alternative to the traditional garage door.

Gliderol's Panel-Glide doors use modern design concepts to provide new levels of performance and style.

Featuring a raised panel design, the Panel-Glide comprises a number of hinged rigid sections which slide overhead creating a lightweight stylish garage door. With a choice of four designs, Oxford, Madison, Tuscan and Hampton, the Panel-Glide's Colorbond® finish will enhance your home's street appeal. The Panel-Glide is Australian designed and manufactured specifically for Australian conditions.