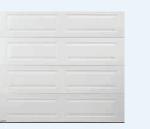

### Oxford

The Oxford design uses classic Georgian squares to provide a traditional look to any home. Each square is precision pressed in manufacturing for quality and strength. Ideally suited with Gliderol's woodgrain finish, the Oxford design is also available in a smooth finish.