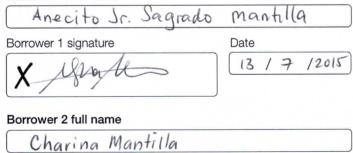

| DATED:  | the 13 day                            | of July 201  | 5                       |
|---------|---------------------------------------|--------------|-------------------------|
| SIGNED: | Are At                                | 2            | (horrowor(s) signature) |
| SIGNED. | · · · · · · · · · · · · · · · · · · · |              | (borrower(s) signature) |
|         | ptmuntilla                            |              | (borrower(s) signature) |
|         | ALL BORROWE                           | RS MUST SIGN |                         |